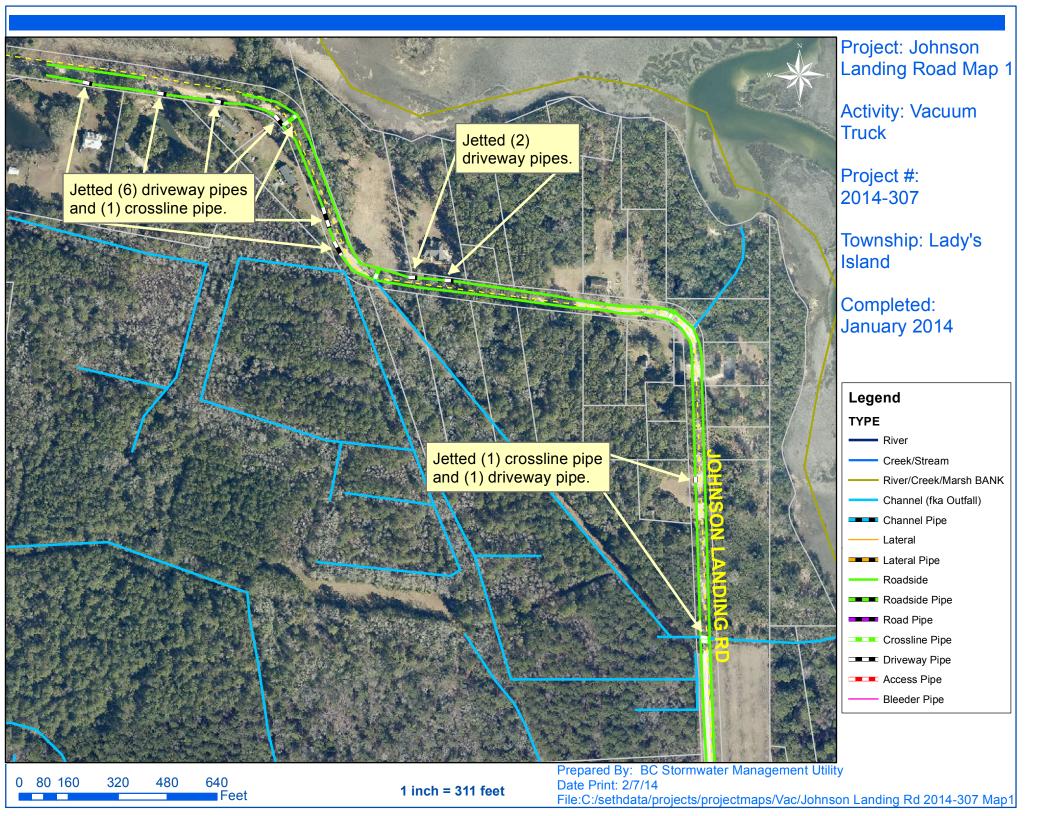

## Beaufort County Public Works Stormwater Infrastructure

Project Summary

Project Summary: Ladys Island Vacuum Truck - Johnson Landing Road

Activity: Routine/Preventive Maintenance

Completion: Jan-14

## **Narrative Description of Project:**

Jetted (2) crossline pipes and (28) driveway pipes.

| 2014-307 / Ladys Island Vacuum Truck | Labor | Labor                     | Equipment        | Material       | Contractor | Indirect   |            |
|--------------------------------------|-------|---------------------------|------------------|----------------|------------|------------|------------|
|                                      | Hours | Cost                      | Cost             | Cost           | Cost       | Labor      | Total Cost |
| AUDIT / Audit Project                | 0.5   | \$10.23                   | \$0.00           | \$0.00         | \$0.00     | \$6.62     | \$16.85    |
| CLPJT / Crossline Pipe - Jetted      | 20.0  | \$444.36                  | \$221.60         | \$61.20        | \$0.00     | \$297.00   | \$1,024.16 |
| DPJT / Driveway Pipe - Jetted        | 80.0  | \$1,795.06                | \$997.20         | \$421.85       | \$0.00     | \$1,204.20 | \$4,418.31 |
| PRRECON / Project Reconnaissance     | 10.0  | \$239.80                  | \$221.60         | \$23.10        | \$0.00     | \$164.70   | \$649.20   |
| 2014-307 / Ladys Island Vacuum Truck | 110.5 | \$2,489.45                | \$1,440.40       | \$506.15       | \$0.00     | \$1,672.51 | \$6,108.52 |
| Sub Total                            |       |                           |                  |                |            |            |            |
|                                      |       |                           |                  |                |            |            |            |
|                                      |       |                           |                  |                |            |            |            |
| G 157 ( )                            | 440.5 | Φ <b>3</b> 400 4 <b>7</b> | <b>#4.440.40</b> | <b>0507.15</b> | фо оо      | A1 (80 51  | A< 100 50  |
| Grand Total                          | 110.5 | \$2,489.45                | \$1,440.40       | \$506.15       | \$0.00     | \$1,672.51 | \$6,108.52 |