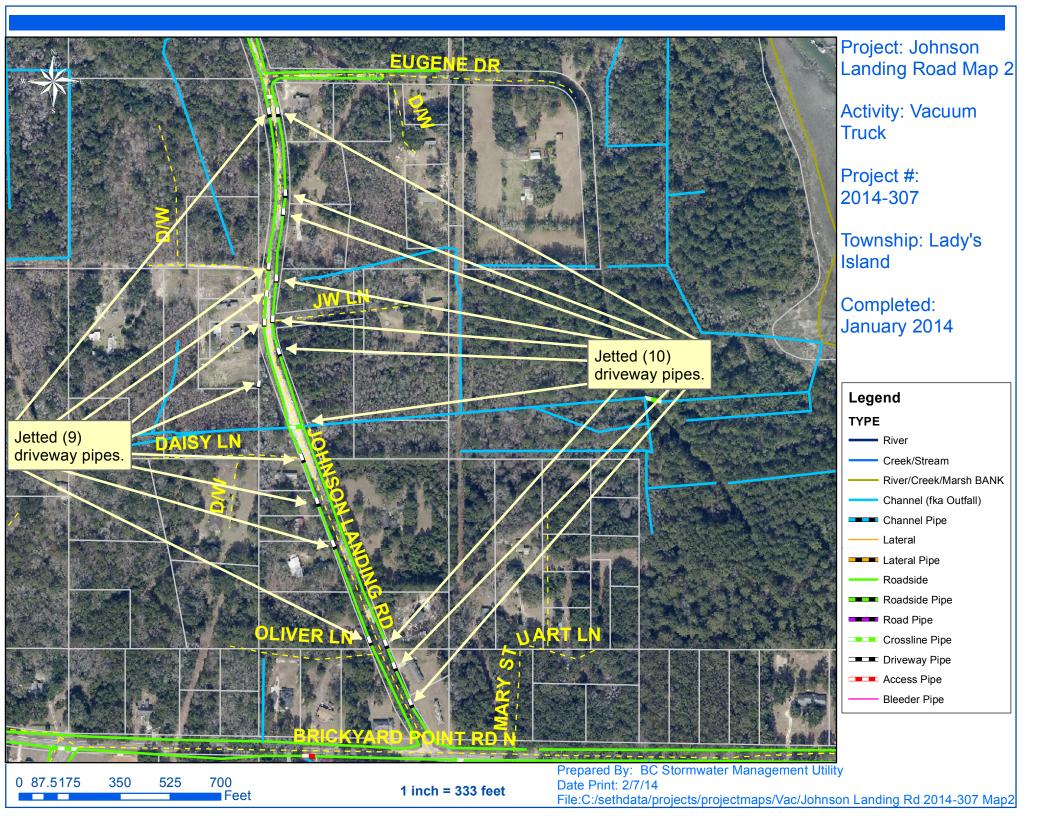

## Beaufort County Public Works Stormwater Infrastructure

Project Summary

Project Summary: Ladys Island Vacuum Truck - Johnson Landing Road

Activity: Routine/Preventive Maintenance

Completion: Jan-14

## **Narrative Description of Project:**

Jetted (2) crossline pipes and (28) driveway pipes.

| 2014-307 / Ladys Island Vacuum Truck | Labor | Labor                     | Equipment        | Material       | Contractor | Indirect   |            |
|--------------------------------------|-------|---------------------------|------------------|----------------|------------|------------|------------|
|                                      | Hours | Cost                      | Cost             | Cost           | Cost       | Labor      | Total Cost |
| AUDIT / Audit Project                | 0.5   | \$10.23                   | \$0.00           | \$0.00         | \$0.00     | \$6.62     | \$16.85    |
| CLPJT / Crossline Pipe - Jetted      | 20.0  | \$444.36                  | \$221.60         | \$61.20        | \$0.00     | \$297.00   | \$1,024.16 |
| DPJT / Driveway Pipe - Jetted        | 80.0  | \$1,795.06                | \$997.20         | \$421.85       | \$0.00     | \$1,204.20 | \$4,418.31 |
| PRRECON / Project Reconnaissance     | 10.0  | \$239.80                  | \$221.60         | \$23.10        | \$0.00     | \$164.70   | \$649.20   |
| 2014-307 / Ladys Island Vacuum Truck | 110.5 | \$2,489.45                | \$1,440.40       | \$506.15       | \$0.00     | \$1,672.51 | \$6,108.52 |
| Sub Total                            |       |                           |                  |                |            |            |            |
|                                      |       |                           |                  |                |            |            |            |
|                                      |       |                           |                  |                |            |            |            |
| G 157 ( )                            | 440.5 | Φ <b>3</b> 400 4 <b>7</b> | <b>#4.440.40</b> | <b>0507.15</b> | фо оо      | A1 (80 51  | A< 100 50  |
| Grand Total                          | 110.5 | \$2,489.45                | \$1,440.40       | \$506.15       | \$0.00     | \$1,672.51 | \$6,108.52 |