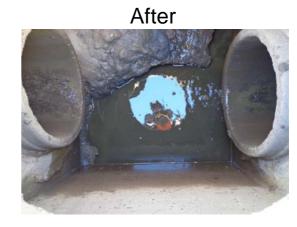

## **Narrative Description of Project:**

Jetted (2) crossline pipes and (28) driveway pipes.

| 2014-307 / Ladys Island Vacuum Truck | Labor | Labor                     | Equipment        | Material       | Contractor | Indirect   |            |
|--------------------------------------|-------|---------------------------|------------------|----------------|------------|------------|------------|
|                                      | Hours | Cost                      | Cost             | Cost           | Cost       | Labor      | Total Cost |
| AUDIT / Audit Project                | 0.5   | \$10.23                   | \$0.00           | \$0.00         | \$0.00     | \$6.62     | \$16.85    |
| CLPJT / Crossline Pipe - Jetted      | 20.0  | \$444.36                  | \$221.60         | \$61.20        | \$0.00     | \$297.00   | \$1,024.16 |
| DPJT / Driveway Pipe - Jetted        | 80.0  | \$1,795.06                | \$997.20         | \$421.85       | \$0.00     | \$1,204.20 | \$4,418.31 |
| PRRECON / Project Reconnaissance     | 10.0  | \$239.80                  | \$221.60         | \$23.10        | \$0.00     | \$164.70   | \$649.20   |
| 2014-307 / Ladys Island Vacuum Truck | 110.5 | \$2,489.45                | \$1,440.40       | \$506.15       | \$0.00     | \$1,672.51 | \$6,108.52 |
| Sub Total                            |       |                           |                  |                |            |            |            |
|                                      |       |                           |                  |                |            |            |            |
|                                      |       |                           |                  |                |            |            |            |
| G 157 ( )                            | 440.5 | Φ <b>3</b> 400 4 <b>7</b> | <b>#4.440.40</b> | <b>0507.15</b> | фо оо      | A1 (80 51  | A< 100 50  |
| Grand Total                          | 110.5 | \$2,489.45                | \$1,440.40       | \$506.15       | \$0.00     | \$1,672.51 | \$6,108.52 |